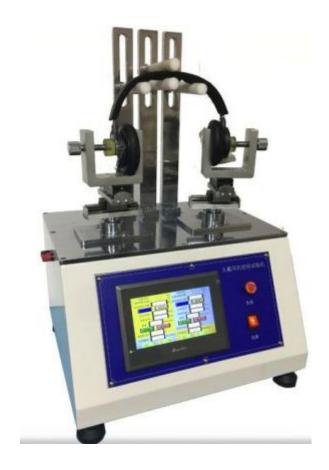

# Introduction

Name: ZL-2815 Headphone Torsion Life Testing Machine

#### **Product use:**

This machine is suitable for torsion testing of headphones

## **Device application**

This machine is suitable for the torsion life test of the rotating shaft of the earphone earphones. The torsion test method is: the left and right earpieces of the earphone are fixed on the torsion

#### **Equipment Specifications**

| Control mode                  | PLC+touch screen                      |
|-------------------------------|---------------------------------------|
| Transmission structure        | Rotation mode                         |
| Minimum display angle         | 0.1 degrees                           |
| Earpiece center spacing range | 150~220mm (adjustable)                |
| Test speed range              | 5~40 times/min (can be set)           |
| Test stroke                   | Plus or minus 90 degrees (can be set) |
| Times setting                 | 1~9999999 (can be set)                |
| Machine size                  | 480(W)x590(D)x530(H)mm                |
| Machine weight                | 40Kg                                  |
| Power supply                  | AC 220V/50Hz/5A                       |

### **Equipment Features**

- ♦Using stepper motor servo system as the power source, the performance is stable, reliable and durable, and the positioning is accurate.
- ♦With a special XY automatic centering device, it can reduce the error of the concentricity of the fixed alignment of the product, and can obtain the completely accurate performance of the rotating axis.
- ♦The center distance of the earpiece is adjustable, which is suitable for different product testing.
- ♦Using TFT4.3-inch true color LCD touch screen and Mitsubishi programmable controller for action control,
- ♦ Touch screen to set rotation angle, rotation speed, test times, and test interval pause time.
- ◆This machine is suitable for single-handset two-station independent control test or dual-earthpiece one-station test